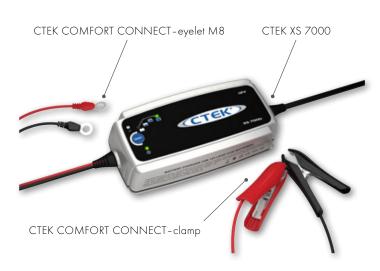

# PORTABLE OPERATION OR PERMANENT MOUNTING

CTEK XS 7000

The XS 7000 is the perfect universal 12 V charger. XS 7000 has no mode button, just plug in the mains and connect the battery cables to start charging. It is ideal for charging larger batteries and has been developed for either portable operation or permanent mounting.

- Fully automatic charging and maintenance in 7 steps maximises battery life and performance
- Numerous accessories make it simple to use the same charger for multiple batteries
- Water-resistant so that the solution can be taken to the problem even if it's raining or snowing
- Patented maintenance charge for a unique combination of maximised life and performance
- Patented desulphation that extends battery life
- No sparks, short-circuit proof and reverse-polarity protected for trouble-free usage
- Automatic detection of end-of-life batteries that eliminates unwanted surprises