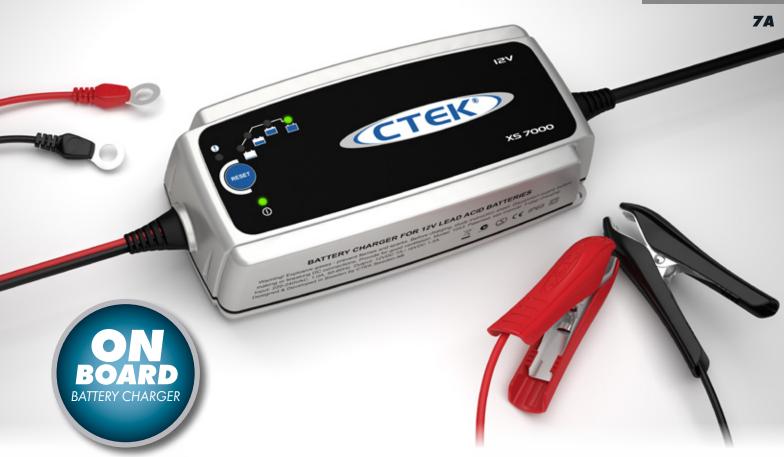

# PORTABLE OPERATION OR PERMANENT MOUNTING

CTEK XS 7000

The XS 7000 is the perfect universal 12 V charger. XS 7000 has no mode button, just plug in the mains and connect the battery cables to start charging. It is ideal for charging larger batteries and has been developed for either portable operation or permanent mounting.

The XS 7000 offers features such as battery diagnosis that shows if a battery can receive and retain a charge, along with unique maintenance charging.

The XS 7000 is a fully automatic 7-step charger that delivers 7 A to 12 V batteries from 14–150 Ah and is suitable for maintenance charging up to 225 Ah. The charger is IP65 classified (splash and dust proof), designed to protect vehicle electronics, and is non-sparking, reverse polarity protected, and short-circuit proof.