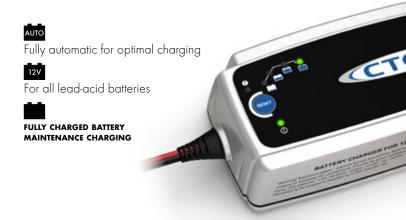

The XS 7000 offers features such as battery diagnosis that shows if a battery can receive and retain a charge, along with unique maintenance charging.

The XS 7000 is a fully automatic 7-step charger that delivers 7 A to 12 V batteries from 14–150 Ah and is suitable for maintenance charging up to 225 Ah. The charger is IP65 classified (splash and dust proof), designed to protect vehicle electronics, and is non-sparking, reverse polarity protected, and short-circuit proof.

- Fully automatic charging and maintenance in 7 steps maximises battery life and performance
- Numerous accessories make it simple to use the same charger for multiple batteries
- Water-resistant so that the solution can be taken to the problem even if it's raining or snowing
- Patented maintenance charge for a unique combination of maximised life and performance
- Patented desulphation that extends battery life
- No sparks, short-circuit proof and reverse-polarity protected for trouble-free usage
- Automatic detection of end-of-life batteries that eliminates unwanted surprises