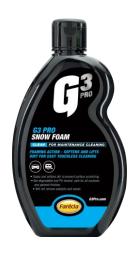

# G3 PRO **SNOW FOAM**

GLEAN MAINTENANCE CLEANING

FOAMING ACTION - SOFTENS AND LIFTS DIRT FOR EASY TOUCHLESS CLEANING

For the first step in exterior maintenance detailing. Ideal for touchless cleaning before full exterior work. High foaming action softens and lifts dirt, making it ideal for removing damaging particles without touching the surface. Use for general, maintenance cleaning. Can be used as a shampoo - 2 capfuls to a 15 L bucket of lukewarm water.

#### PRODUCT INFORMATION

| Size            | Farécia Code | SG Code             | Case Quantity |
|-----------------|--------------|---------------------|---------------|
| 500 ml (16oz) e | <b>7205</b>  | 780727 <b>64781</b> | 6             |
| 5Le             | <i>7254</i>  | 780727 <b>65284</b> | 1             |